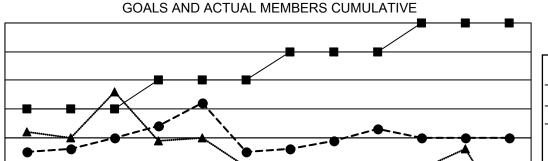

## GOALS AND ACTUAL NEW CLUBS CUMULATIVE

Results as of: 3/31/2023

- MEMBER GROWTH ACTUAL

- ▲ - LAST YEAR MEMBERSHIP ACTUAL

| DROPPED CLUBS: 0 |    |
|------------------|----|
| DROPPED MEMBERS  |    |
| DECEASED         | 4  |
| CLUB CANCELLED   | 0  |
| OTHER            | 46 |
| TOTAL            | 50 |
|                  |    |